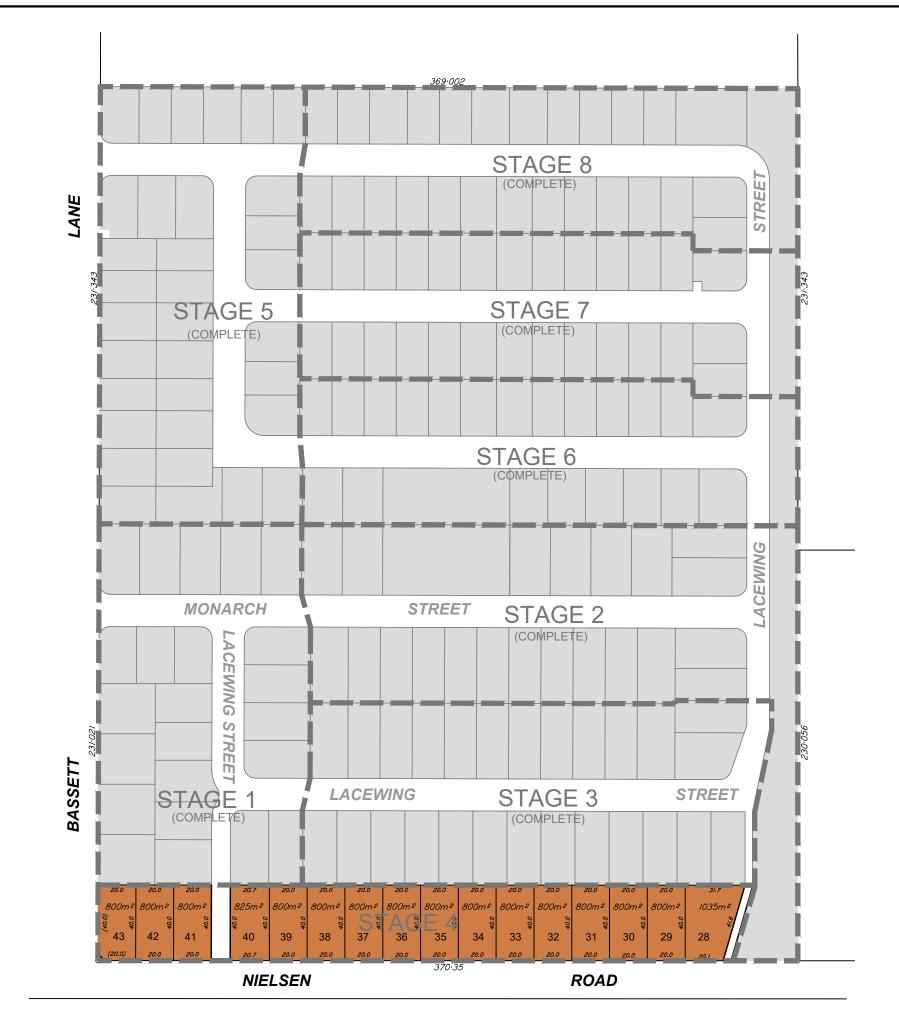

NOTE: ALL DIMENSIONS AND AREAS ON THIS PLAN ARE SUBJECT TO SURVEY AND REQUIREMENTS FOR LODGEMENT OF SURVEY PLANS IN THE DEPARTMENT RESOURCES.

## PROPOSED RECONFIGURATION OF LOT 2 & 3 ON RP119434 "ROSEHAVEN" (STAGES 1-8)

LOCAL AUTHORITY

### **IPSWICH CITY COUNCIL**

### NOTES

N

(i) This plan was prepared for the purpose and exclusive use of RESIDEV QLD PTY LTD to accompany an application to IPSWICH CITY COUNCIL for approval to reconfigure the land described in

this plan and is not to be used for any other purpose or by any other person or corporation.

(ii) The contours shown in this plan are suitable only for the purposes of this application. The accuracy of the contours has not been verified and no reliance should be placed upon such contours for any other purpose other than the purpose of this application for reconfiguration.

(iii) The dimensions, areas, number of lots, size and location of improvements & flood information (if shown) are approximate only and may vary.

(iv) This plan may not be copied unless these notes are included.

| STAGE     | No. OF<br>LOTS | NEW ROAD | AREA OF<br>PARK    | TOTAL<br>AREA |  |
|-----------|----------------|----------|--------------------|---------------|--|
| 1         | 23             | 245m     | -                  | 2.098ha       |  |
| 2         | 21             | 320m     | 7070m <sup>2</sup> | 2.744ha       |  |
| 3         | 26             | 275m     | -                  | 2.322ha       |  |
| 4         | 16             | -        | -                  | 1.365ha       |  |
| 5         | 33             | 310m     | -                  | 2.466ha       |  |
| 6         | 21             | 300m     | 3040m <sup>2</sup> | 1.977ha       |  |
| 7         | 27             | 310m     | 1155m <sup>2</sup> | 2.035ha       |  |
| 8         | 26             | 280m     | 1715m <sup>2</sup> | 2.068ha       |  |
| TOTAL     | 193            | 2059m    | 1.298ha            | 17.075ha      |  |
| SCALE BAR |                |          |                    |               |  |

### SCALE 1:2000 @ A3

50

Brisbane Office Level 1

30m

18 Little Cribb Street Milton Qld 4064 PO Box 1399 Milton Qld 4064

p: (07) 3842 1000 f: (07) 3842 1001 e: info@landpartners.com.au w: www.landpartners.com.au